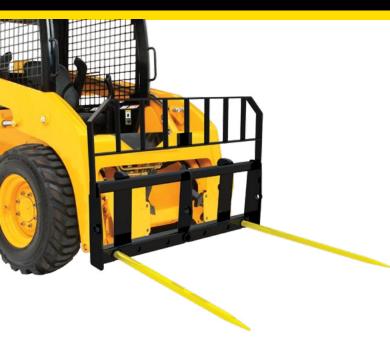

#### **BALE SPEARS**

Fitted to our Australian made pallet forks frame the Digga Bale Spears are designed for picking up square and round bales with minimum effort.

#### **Features:**

- · Australian made quality.
- Most machine frames available.
- · Heavy duty bale tynes.
- Fits up to 3 Bale Spear tynes onto the one frame.
- Standard pallet fork high visibility frame.
- Removable Bale Spear tynes.
- Tynes are 1059mm long.
- Ability to add Pallet Fork tynes.