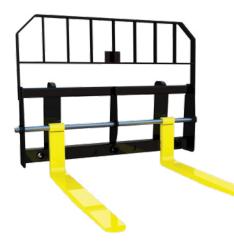

# **BALES SPEARS - TO SUIT SKID STEER LOADERS**

Quickly turn the Bale Spear into Pallet Forks

#### **Features:**

- · Australian made quality.
- Most machine frames available.
- · Heavy duty bale tynes.
- Fits up to 3 Bale Spear tynes onto the one frame.
- Standard pallet fork high visibility frame.
- Removable Bale Spear tynes.
- Tynes are 1059mm long.
- Ability to add Pallet Fork tynes.