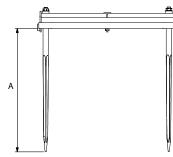

#### **Features:**

- · Australian made quality.
- Most machine frames available.
- · Heavy duty bale tynes.
- Fits up to 3 Bale Spear tynes onto the one frame.
- Standard pallet fork high visibility frame.
- Removable Bale Spear tynes.
- Tynes are 1059mm long.
- Ability to add Pallet Fork tynes.

## **Machine Suitability:**

Skid Steer Loaders, Front End Loaders and Tractors

Telehandler **Bale Spears** also available

| Specifications |        |
|----------------|--------|
| Length (A)     | 1059mm |
| Height (B)     | 1030mm |
| Width (C)      | 1174mm |
| Weight         | 126kgs |