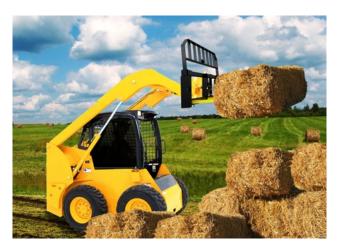

### **Ideal Use:**

Perfect for lifting square and round bales.

## **Machine Suitability:**

Skid Steer Loaders, Front End Loaders and Tractors

Telehandler **Bale Spears** also available

| Specifications |        |
|----------------|--------|
| Length (A)     | 1059mm |
| Height (B)     | 1030mm |
| Width (C)      | 1174mm |
| Weight         | 126kgs |