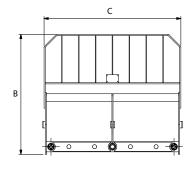

#### **Features:**

- · Australian made quality.
- Most machine frames available.
- · Heavy duty bale tynes.
- Fits up to 3 Bale Spear tynes onto the one frame.
- Standard pallet fork high visibility frame.
- Removable Bale Spear tynes.
- Tynes are 1059mm long.
- Ability to add Pallet Fork tynes.

## **Machine Suitability:**

Skid Steer Loaders, Front End Loaders and Tractors

Telehandler **Bale Spears** also available

| Specifications |        |
|----------------|--------|
| Length (A)     | 1059mm |
| Height (B)     | 1030mm |
| Width (C)      | 1174mm |
| Weight         | 126kgs |