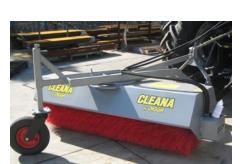

### 3PT LINKAGE CLEANA ANGLE BROOM

Digga 3pt Linkage Angle Broom is the ideal attachment for sweeping up all kinds of debris in environments such as factories, car parks, road construction, large outdoor venues and various agricultural and construction uses. Australian designed and manufactured.

#### Features:

- Quick adjust support legs
- Heavy duty adjustable jockey wheel
- Bidirectional slew 15° or 30° from centre
- Well proven durable design
- Replaceable 1 piece poly brush
- Range of sizes available: 1800, 2000 and 2500
- 3pt Linkage A-frame for easy connection to CAT1 and CAT2 Tractors
- Easy attach adaptor frame
- Manual pivot and hydraulic pivot available
- Adjustable legs for easy fitment to tractor
- CAT1 or CAT2 reversible pins

#### Ideal Use:

Sweeps all kinds of debris in environments such as factories, car parks, road construction, large outdoor venues and various agricultural and construction uses.

| Specifications                   | 24 x 1800 | 24 x 2000 | 24 x 2500 |
|----------------------------------|-----------|-----------|-----------|
| A Width (overall)                | 2165mm    | 2165mm    | 2165mm    |
| B Depth (overall)                | 2020mm    | 2220mm    | 2720mm    |
| C Height (overall)               | 1116mm    | 1116mm    | 1116mm    |
| Broom width (when angled at 15°) | 1738mm    | 1931mm    | 2318mm    |
| Broom width (when angled at 30°) | 1558mm    | 1732mm    | 2078mm    |
| Max Flow (LPM)                   | 30-75     | 30-75     | 30-75     |
| Max Pressure (BAR)               | 205       | 205       | 205       |