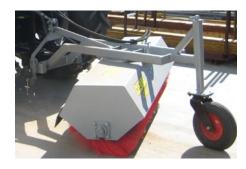

### 3PT LINKAGE CLEANA ANGLE BROOM

Digga 3pt Linkage Angle Broom is the ideal attachment for sweeping up all kinds of debris in environments such as factories, car parks, road construction, large outdoor venues and various agricultural and construction uses. Australian designed and manufactured.

#### Features:

- Quick adjust support legs
- Heavy duty adjustable jockey wheel
- Bidirectional slew 15° or 30° from centre
- Well proven durable design
- Replaceable 1 piece poly brush
- Range of sizes available: 1800, 2000 and 2500
- 3pt Linkage A-frame for easy connection to CAT1 and CAT2 Tractors
- Easy attach adaptor frame
- Manual pivot and hydraulic pivot available
- Adjustable legs for easy fitment to tractor
- CAT1 or CAT2 reversible pins

#### Ideal Use:

Sweeps all kinds of debris in environments such as factories, car parks, road construction, large outdoor venues and various agricultural and construction uses.

| Specifications                   | 24 x 1800 | 24 x 2000 | 24 x 2500 |
|----------------------------------|-----------|-----------|-----------|
| A Width (overall)                | 2165mm    | 2165mm    | 2165mm    |
| B Depth (overall)                | 2020mm    | 2220mm    | 2720mm    |
| C Height (overall)               | 1116mm    | 1116mm    | 1116mm    |
| Broom width (when angled at 15°) | 1738mm    | 1931mm    | 2318mm    |
| Broom width (when angled at 30°) | 1558mm    | 1732mm    | 2078mm    |
| Max Flow (LPM)                   | 30-75     | 30-75     | 30-75     |
| Max Pressure (BAR)               | 205       | 205       | 205       |