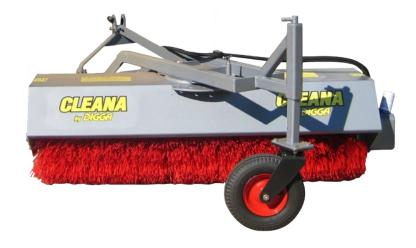

### 3PT LINKAGE CLEANA ANGLE BROOM

Digga 3pt Linkage Angle Broom is the ideal attachment for sweeping up all kinds of debris in environments such as factories, car parks, road construction, large outdoor venues and various agricultural and construction uses. Australian designed and manufactured.

#### Features:

- Quick adjust support legs
- Heavy duty adjustable jockey wheel
- Bidirectional slew 15° or 30° from centre
- Well proven durable design
- Replaceable 1 piece poly brush
- Range of sizes available: 1800, 2000 and 2500
- 3pt Linkage A-frame for easy connection to CAT1 and CAT2 Tractors
- Easy attach adaptor frame
- Manual pivot and hydraulic pivot available
- Adjustable legs for easy fitment to tractor
- CAT1 or CAT2 reversible pins

#### Ideal Use:

Sweeps all kinds of debris in environments such as factories, car parks, road construction, large outdoor venues and various agricultural and construction uses.

| Specifications                   | 24 x 1800 | 24 x 2000 | 24 x 2500 |
|----------------------------------|-----------|-----------|-----------|
| A Width (overall)                | 2165mm    | 2165mm    | 2165mm    |
| B Depth (overall)                | 2020mm    | 2220mm    | 2720mm    |
| C Height (overall)               | 1116mm    | 1116mm    | 1116mm    |
| Broom width (when angled at 15°) | 1738mm    | 1931mm    | 2318mm    |
| Broom width (when angled at 30°) | 1558mm    | 1732mm    | 2078mm    |
| Max Flow (LPM)                   | 30-75     | 30-75     | 30-75     |
| Max Pressure (BAR)               | 205       | 205       | 205       |