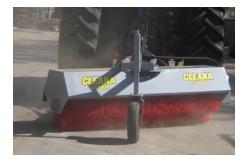

### 3PT LINKAGE CLEANA ANGLE BROOM

Digga 3pt Linkage Angle Broom is the ideal attachment for sweeping up all kinds of debris in environments such as factories, car parks, road construction, large outdoor venues and various agricultural and construction uses. Australian designed and manufactured.

#### Features:

- Quick adjust support legs
- Heavy duty adjustable jockey wheel
- Bidirectional slew 15° or 30° from centre
- Well proven durable design
- Replaceable 1 piece poly brush
- Range of sizes available: 1800, 2000 and 2500
- 3pt Linkage A-frame for easy connection to CAT1 and CAT2 Tractors
- Easy attach adaptor frame
- Manual pivot and hydraulic pivot available
- Adjustable legs for easy fitment to tractor
- CAT1 or CAT2 reversible pins

#### Ideal Use:

Sweeps all kinds of debris in environments such as factories, car parks, road construction, large outdoor venues and various agricultural and construction uses.

| Specifications                   | 24 x 1800 | 24 x 2000 | 24 x 2500 |
|----------------------------------|-----------|-----------|-----------|
| A Width (overall)                | 2165mm    | 2165mm    | 2165mm    |
| B Depth (overall)                | 2020mm    | 2220mm    | 2720mm    |
| C Height (overall)               | 1116mm    | 1116mm    | 1116mm    |
| Broom width (when angled at 15°) | 1738mm    | 1931mm    | 2318mm    |
| Broom width (when angled at 30°) | 1558mm    | 1732mm    | 2078mm    |
| Max Flow (LPM)                   | 30-75     | 30-75     | 30-75     |
| Max Pressure (BAR)               | 205       | 205       | 205       |