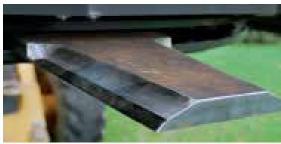

- A 72" CUTTING WIDTH WITH ALTERNATING BEVEL BLADE DESIGN PROVIDING A DEEP PENETRATING, AXE-LIKE SELF-CLEARING CUT. BLADES ARE MADE OF 3/4" THICK HIGH GRADE STEEL WITH A REVERSIBLE DESIGN FOR ADDED BLADE LIFE
- STEEL 'CLEAN DECK' DESIGN HELPS TO CLEAR DEBRIS. EASIER TO CLEAN & MAINTAIN
- HIGHLY VISIBLE PRESSURE GAUGE PREVENTS EXCESSIVE STALLING WHICH WOULD OTHERWISE CAUSE OVERHEATING, PROVIDING OPERATOR FEEDBACK TO HELP MAINTAIN PEAK PERFORMANCE
- HEAVY DUTY & LOW CENTRE OF GRAVITY FOR BETTER STABILITY ON HILLSIDES
- STUMP GRINDING CARBIDE TEETH INCREASE SHREDDING PERFORMANCE & FACILITATE STUMP REMOVAL