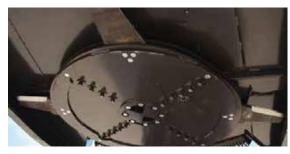

## **HEAVY DUTY ROTARY AXE**

For the ultimate in clearing, carbide teeth have been added to the spinning disc to effectively remove stumps and create a clear path. The Rotary Axe boasts a world leading design as well as quality construction for increased productivity, reliability, and ease of maintenance.

- A 72" CUTTING WIDTH WITH ALTERNATING BEVEL BLADE DESIGN PROVIDING A DEEP PENETRATING, AXE-LIKE SELF-CLEARING CUT. BLADES ARE MADE OF 3/4" THICK HIGH GRADE STEEL WITH A REVERSIBLE DESIGN FOR ADDED BLADE LIFE
- STEEL 'CLEAN DECK' DESIGN HELPS TO CLEAR DEBRIS. EASIER TO CLEAN & MAINTAIN
- HIGHLY VISIBLE PRESSURE GAUGE PREVENTS EXCESSIVE STALLING WHICH WOULD OTHERWISE CAUSE OVERHEATING, PROVIDING OPERATOR FEEDBACK TO HELP MAINTAIN PEAK PERFORMANCE
- HEAVY DUTY & LOW CENTRE OF GRAVITY FOR BETTER STABILITY ON HILLSIDES
- STUMP GRINDING CARBIDE TEETH INCREASE SHREDDING PERFORMANCE & FACILITATE STUMP REMOVAL