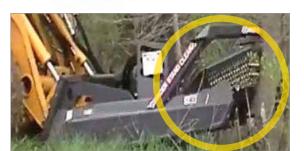

- A 72" CUTTING WIDTH WITH ALTERNATING BEVEL BLADE DESIGN PROVIDING A DEEP PENETRATING, AXE-LIKE SELF-CLEARING CUT. BLADES ARE MADE OF 3/4" THICK HIGH GRADE STEEL WITH A REVERSIBLE DESIGN FOR ADDED BLADE LIFE
- STEEL 'CLEAN DECK' DESIGN HELPS TO CLEAR DEBRIS. EASIER TO CLEAN & MAINTAIN
- HIGHLY VISIBLE PRESSURE GAUGE PREVENTS EXCESSIVE STALLING WHICH WOULD OTHERWISE CAUSE OVERHEATING, PROVIDING OPERATOR FEEDBACK TO HELP MAINTAIN PEAK PERFORMANCE
- HEAVY DUTY & LOW CENTRE OF GRAVITY FOR BETTER STABILITY ON HILLSIDES
- STUMP GRINDING CARBIDE TEETH INCREASE SHREDDING PERFORMANCE & FACILITATE STUMP REMOVAL