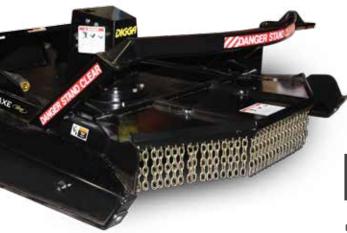

## **HEAVY DUTY ROTARY AXE**

For the ultimate in clearing, carbide teeth have been added to the spinning disc to effectively remove stumps and create a clear path. The Rotary Axe boasts a world leading design as well as quality construction for increased productivity, reliability, and ease of maintenance.

- A 72" CUTTING WIDTH WITH ALTERNATING BEVEL BLADE DESIGN PROVIDING A DEEP PENETRATING, AXE-LIKE SELF-CLEARING CUT. BLADES ARE MADE OF 3/4" THICK HIGH GRADE STEEL WITH A REVERSIBLE DESIGN FOR ADDED BLADE LIFE
- STEEL 'CLEAN DECK' DESIGN HELPS TO CLEAR DEBRIS. EASIER TO CLEAN & MAINTAIN
- HIGHLY VISIBLE PRESSURE GAUGE PREVENTS EXCESSIVE STALLING WHICH WOULD OTHERWISE CAUSE OVERHEATING, PROVIDING OPERATOR FEEDBACK TO HELP MAINTAIN PEAK PERFORMANCE
- HEAVY DUTY & LOW CENTRE OF GRAVITY FOR BETTER STABILITY ON HILLSIDES
- STUMP GRINDING CARBIDE TEETH INCREASE SHREDDING PERFORMANCE & FACILITATE STUMP REMOVAL