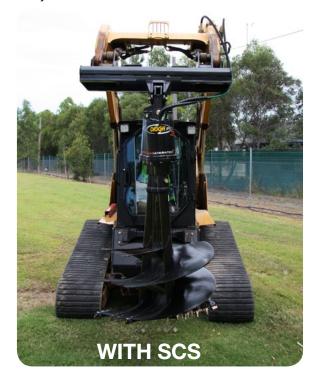

Its unique design means the faster you move the quicker the drive unit stops. SCS controls the pendulum actions of your auger making your auger easier to operate and control, safer on the work site and greatly improving operator efficiency and effectiveness.