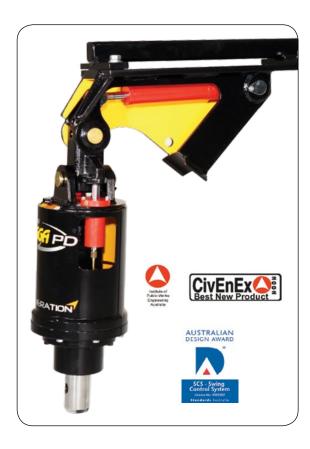

## **SCS - SWING CONTROL SYSTEM**

## **SCS - Swing Control**

Integrated into the hitch & drive hood, this multi-award winning design doesn't depend on friction or cradles and is fully independent of your hydraulic system. Patented Swing Control is the most revolutionary pendulum dampening system in the world today.

## Awards:

2003 Civenex Best New Product Award 2003 Australian International Design Award 2003 Australia Powerhouse Museum Selection

2003 **Mayors Innovation Award** 

Contact your local professional dealer or contact Digga direct