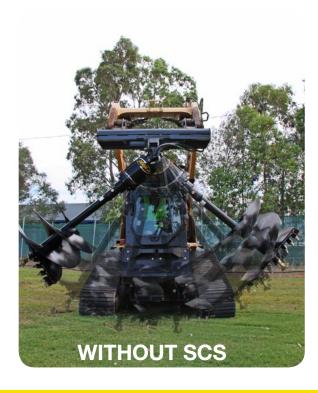

Its unique design means the faster you move the quicker the drive unit stops. SCS controls the pendulum actions of your auger making your auger easier to operate and control, safer on the work site and greatly improving operator efficiency and effectiveness.